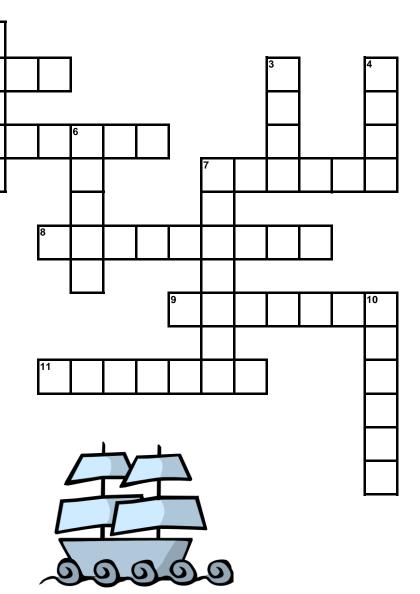

## ARMY CAMEL CLUES!

The words in the box relate to the book.

Can you write them correctly in the crossword grid?

| SUPPLY TE   | EXAS   | HUMP      |
|-------------|--------|-----------|
| ARMY SO     | OLDIER | CACTUS    |
| MAIL EX     | XPLORE | RANCH     |
| BIG BEND DI | ESERT  | GANGPLANK |

## **ACROSS**

- 2. Letters and postcards
- 5. A prickly plant
- 7. The camels arrived on this ship.
- 8. Camels walked off the ship on this.
- 9. An area of Texas
- 11. To visit new areas is to \_\_\_\_\_.

## **DOWN**

- 1. Area built for camels
- 3. Where camels store fat
- 4. Many soldiers are in the \_\_\_\_\_.
- 6. State where the camels landed
- 7. A man in the army
- 10. A dry, hot, sandy place